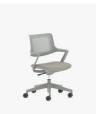

#### WORK & TASK SEATING

Helio™ BY KIMBALL

# Designed to reduce visual disruption.

Helio provides freedom of movement with adjustable comfort that is seamlessly integrated to eliminate visual disruption. The back is constructed with durable, cross-woven nylon that provides ergonomic lumbar support while maintaining its crisp, clean lines. Refined options such as contrasting seat stitching and premium casters with polished accents further elevate the sophistication offered within a light-scale design.