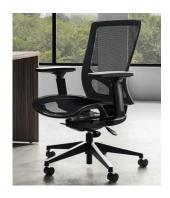

Headrest

Laudio® BY NATIONAL

#### Essential comfort with practical value.

Available in 6 colors, Laudio's mesh back provides breathability and conforms to support the user. Its height adjustability mechanism, synchro tilt feature, and locking back allow the user to adjust Laudio to fit their height and chair recline preferences to maximize productivity and comfort. The optional seat slide, headrest, and adjustable arms offer even more ergonomic customization. Available with arms or armless, it fits a variety of spaces and user needs.