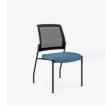

#### Contrasting Seat Task Chairs

Grey

Grey Frame

Midnight Blue Frame

Midnight Blue

Red

Taupe

Red Frame