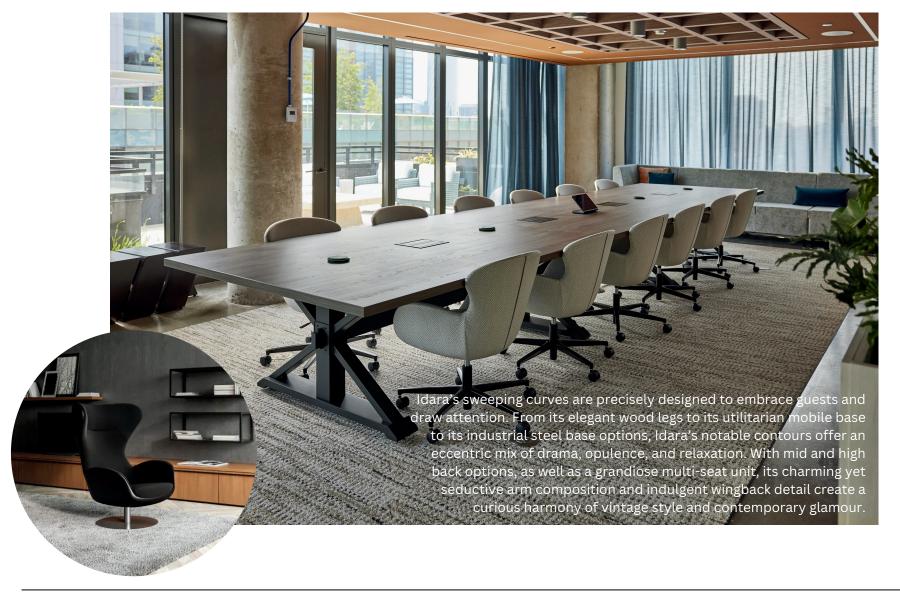

ed for ease of storage.















Static Arms

3D Height Adjustable Arms

Height Adjustable Arms

4D Height Adjustable Arms













Task Stools

Sit-to-Stand

Side Chairs

Stools

Headrest

Laudio® BY NATIONAL

#### Essential comfort with practical value.



Available in 6 colors, Laudio's mesh back provides breathability and conforms to support the user. Its height adjustability mechanism, synchro tilt feature, and locking back allow the user to adjust Laudio to fit their height and chair recline preferences to maximize productivity and comfort. The optional seat slide, headrest, and adjustable arms offer even more ergonomic customization. Available with arms or armless, it fits a variety of spaces and user needs.



Idara® BY NATIONAL

#### Wrap yourself in luxurious comfort.



#### Nate & Natty™ BY KIMBALL

The shape of Nate & Natty is intentionally simple, yet still able to vibrantly enhance a space. Another key element of the design was versatility. They believed that the collection had to be adaptable so it can live with a client for a long period of time, providing balance that allows diversity of people in the space to feel comfortable. The ability to offer a mix of materials, textures, and colors makes Nate & Natty a lively offering with a fresh approach to standard seating.







#### Intentionally simplistic in form.

An adaptable seating collection that provides balance, comfort, and versatility.

Lavoro® BY NATIONAL

# Extreme ergonomic support and design flexibility.

Lavoro fits all of your needs.

This robust family of seating can beautifully out