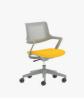

#### WORK & TASK SEATING

Helio™ BY KIMBALL

# Designed to reduce visual disruption.

Helio provides freedom of movement with adjustable comfort that is seamlessly integrated to eliminate visual disruption. The back is constructed with durable, cross-woven nylon that provides ergonomic lumbar support while maintaining its crisp, clean lines. Refined options such as contrasting seat stitching and premium casters with polished accents further elevate the sophistication offered within a light-scale design.