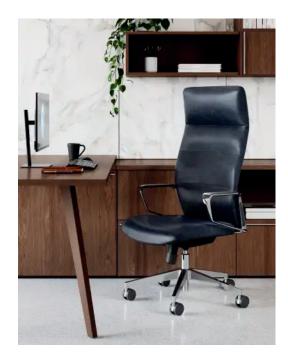

#### Karid® BY NATIONAL

This executive seating line provides a luxurious option for conference or private office applications. Available in mid or high back models, Karid features an ultra-plush seat foam that exceeds expectations and provides supreme comfort. The curved back profile and horizontal channel stitch not only create a lovely aesthetic, but this combination of shape and billows delivers an uncompromising level of support.