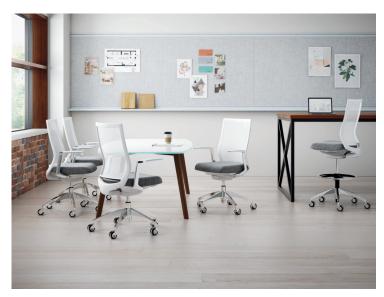

#### Essential comfort with practical value.

Available in 6 colors, Laudio's mesh back provides breathability and conforms to support the user. Its height adjustability mechanism, synchro tilt feature, and locking back allow the user to adjust Laudio to fit their height and chair recline preferences to maximize productivity and comfort. The optional seat slide, headrest, and adjustable arms offer even more ergonomic customization. Available with arms or armless, it fits a variety of spaces and user needs.