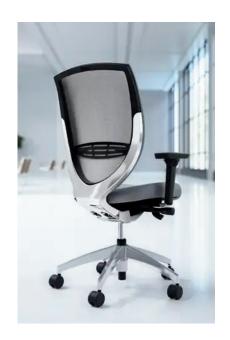

Wish™ BY KIMBALL

# Streamlined shape with advanced ergonomics.

Irma BY ETC.

Meet Irma, the all-purpose seating collection. As a side chair, task seating, or stool, it's exceptionally versatile. Irma is as comfortable at a dining table as in a shared workspace. Sit down. Stay awhile. Get comfy.