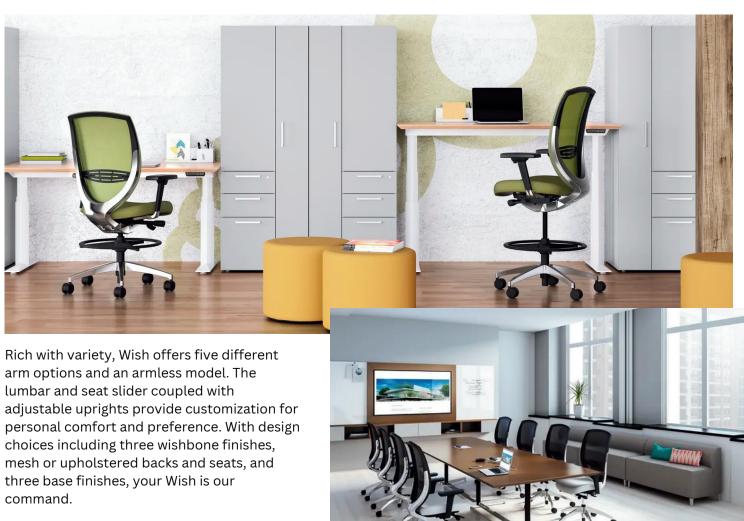

Wish™ BY KIMBALL

# Streamlined shape with advanced ergonomics.

Irma BY ETC.

Meet Irma, the all-purpose seating collection. As a side chair, task seating, or stool, it's exceptionally versatile. Irma is as comfortable at a dining table as in a shared workspace. Sit down. Stay awhile. Get comfy.