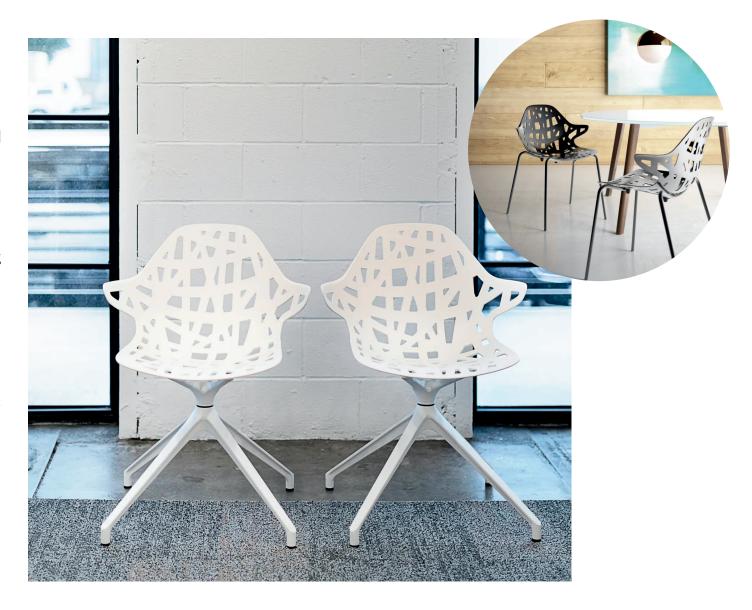

Lusso™ BY KIMBALL

## A simple design with a chic edge.

The Lusso family of seating has solutions for a variety of environments. Multiple base options and shell colors make Lusso the perfect customizable option for café and dining environments, guest seating, or meeting spaces.

Lusso received a Readers' Choice Award from Interiors & Sources Magazine in the furniture category.

Melora® BY KIMBALL