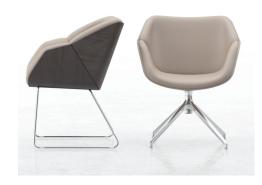

#### Theo™ BY KIMBALL

Inspired by an admiration of mid-century modern furniture, Theo's molded plywood shell makes a beautiful statement. With a smaller footprint, it easily serves as a lounge chair or as a desk or conference chair to maximize style in today's smaller office landscapes.