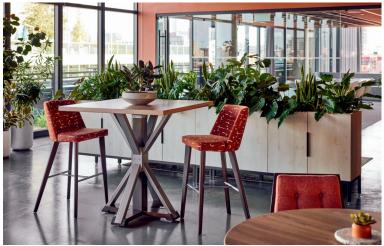

Picado™ BY NATIONAL

#### Stunning style and simple comfort.

Picado's eye-catching, monochromatic palette makes it easy to add style and functionality to any multipurpose space. Designed to accommodate collaborative settings, Picado supports changing postures and provides maximum comfort with its intuitive adjustments and flex back design. Choose from worksurface and stool height solutions to outfit entire spaces with consistent style.