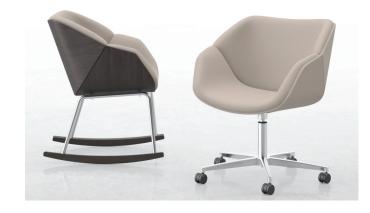

#### Theo™ BY KIMBALL

Inspired by an admiration of mid-century modern furniture, Theo's molded plywood shell makes a beautiful statement. With a smaller footprint, it easily serves as a lounge chair or as a desk or conference chair to maximize style in today's smaller office landscapes.