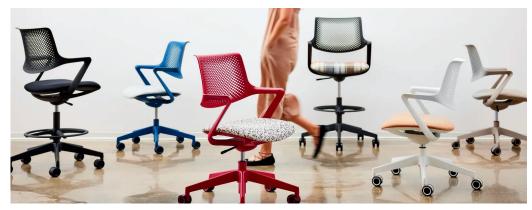

#### WORK & TASK SEATING

Helio™ BY KIMBALL

# Designed to reduce visual disruption.

Helio provides freedom of movement with adjustable comfort that is seamlessly integrated to eliminate visual disruption. The back is constructed with durable, cross-woven nylon that provides ergonomic lumbar support while maintaining its crisp, clean lines. Refined options such as contrasting seat stitching and premium casters with polished accents further elevate the sophistication offered within a light-scale design.