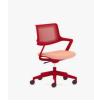

#### Contrasting Seat Task Chairs

Grey

Grey Frame

Midnight Blue Frame

Midnight Blue

Red

Taupe

Red Frame