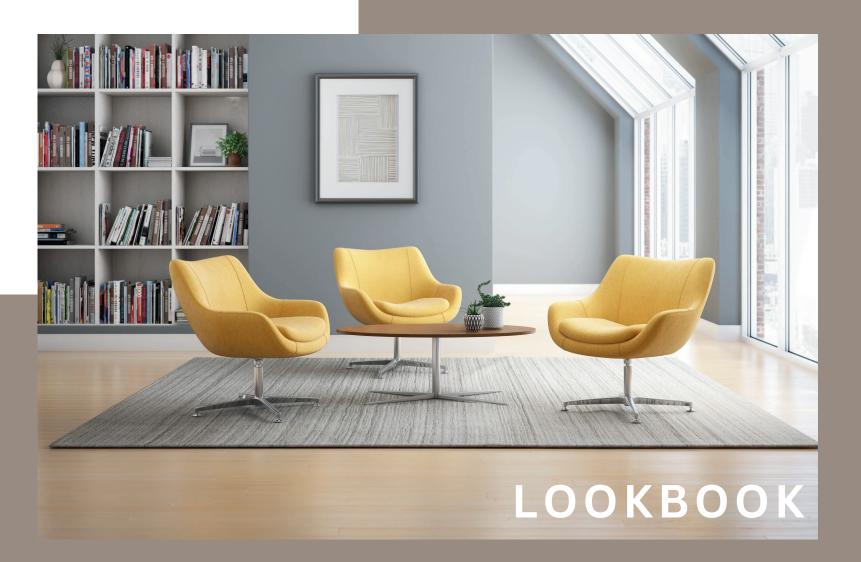

PUBLISHED 2024

#### WORK & TASK SEATING



Helio™ BY KIMBALL

# Designed to reduce visual disruption.

Helio provides freedom of movement with adjustable comfort that is seamlessly integrated to eliminate visual disruption. The back is constructed with durable, cross-woven nylon that provides ergonomic lumbar support while maintaining its crisp, clean lines. Refined options such as contrasting seat stitching and premium casters with polished accents further elevate the sophistication offered within a light-scale design.









Picado™ BY NATIONAL

#### Stunning style and simple comfort.





Picado's eye-catching, monochromatic palette makes it easy to add style and functionality to any multipurpose space. Designed to accommodate collaborative settings, Picado supports changing postures and provides maximum comfort with its int