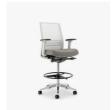

Joya™ BY KIMBALL

### Designed just for you.

Joya is an ergonomic and sophisticated seating solution for active work areas. With a modern, confident aesthetic and multiple base, frame, arm, and material options, Joya is specifically designed for increased comfort. The side chair (armless or with arms) can be stacked for ease of storage.

Static Arms

3D Height Adjustable Arms

Height Adjustable Arms

4D Height Adjustable Arms

Task Stools

Sit-to-Stand

Side Chairs

Stools