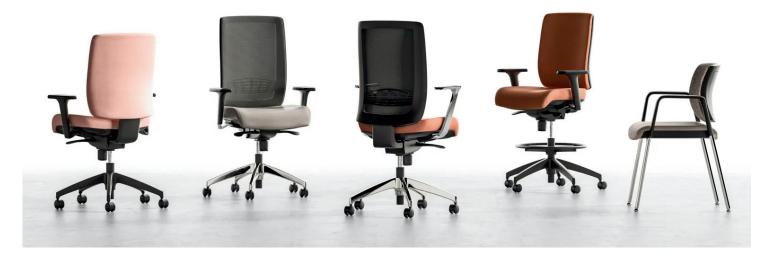

#### Contrasting Seat Task Chairs

Grey

Grey Frame

Midnight Blue Frame

Midnight Blue

Red

Taupe

Red Frame

Taupe Frame

White

Fierce® BY NATIONAL