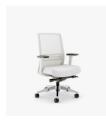

#### WORK & TASK SEATING

Helio™ BY KIMBALL

# Designed to reduce visual disruption.

Helio provides freedom of movement with adjustable comfort that is seamlessly integrated to eliminate visual disruption. The back is constructed with durable, cross-woven nylon that provides ergonomic lumbar support while maintaining its crisp, clean lines. Refined options such as contrasting seat stitching and premium casters with polished accents further elevate the sophistication offered within a light-scale design.