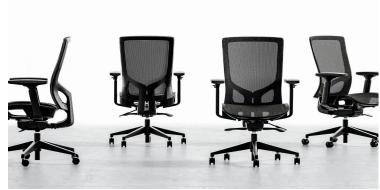

Headrest

Laudio® BY NATIONAL

#### Essential comfort with practical value.

Available in 6 colors, Laudio's mesh back provides breathability and conforms to support the user. Its height adjustability mechanism, synchro tilt feature, and locking back allow the user to adjust Laudio to fit their height and chair recline preferences to maximize productivity and comfort. The optional seat slide, headrest, and adjustable arms offer even more ergonomic customization. Available with arms or armless, it fits a variety of spaces and user needs.