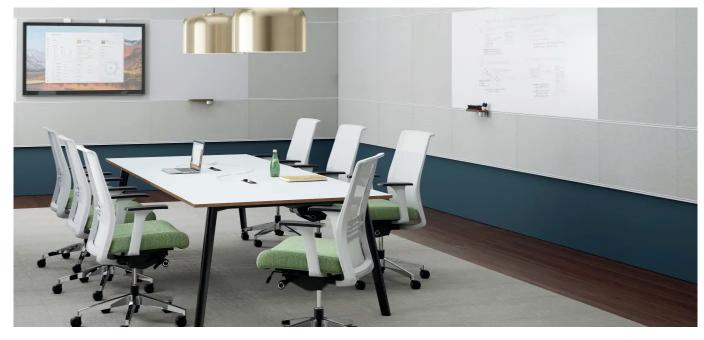

Joya™ BY KIMBALL

### Designed just for you.

Joya is an ergonomic and sophisticated seating solution for active work areas. With a modern, confident aesthetic and multiple base, frame, arm, and material options, Joya is specifically designed for increased comfort. The side chair (armless or with arms) can be stacked for ease of storage.

Static Arms

3D Height Adjustable Arms

Height Adjustable Arms

4D Height Adjustable Arms

Task Stools

Sit-to-Stand

Side Chairs

Stools