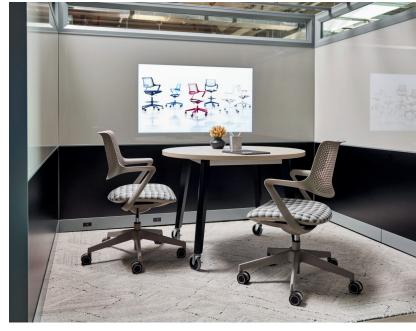

Joya™ BY KIMBALL

### Designed just for you.

Joya is an ergonomic and sophisticated seating solution for active work areas. With a modern, confident aesthetic and multiple base, frame, arm, and material options, Joya is specifically designed for increased comfort. The side chair (armless or with arms) can be stacked for ease of storage.

Static Arms

3D Height Adjustable Arms

Height Adjustable Arms

4D Height Adjustable Arms

Task Stools

Sit-to-Stand

Side Chairs

Stools