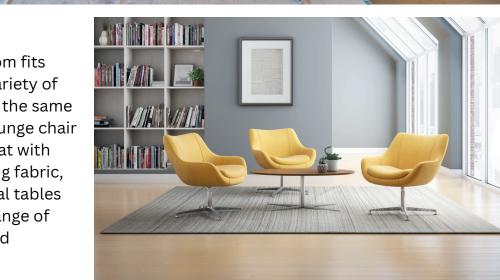

t Task Chairs











Grey





Grey Frame

Midnight Blue Frame

Midnight Blue









Red



Taupe



Red Frame

Taupe Frame

White

Fierce® BY NATIONAL

### Great value for any situation.

Fierce expertly delivers what you need when you need it. With a quick turn around of 48 hours to ship, it meets your task needs in a hurry. Featuring a variety of ergo adjustments and a black mesh seat and back, Fierce is a sleek task solution for any space.









Aspen™ BY DAVID EDWARD

## Diversely accommodating for any environment

Enhance any private office, conference, or meeting space with the Aspen executive chair.
Accommodating multiple sitting styles and body shapes, Aspen exceeds satisfaction while providing added beauty.







Bloom® BY KIMBALL

### Work casually and comfortably.







Delgado® BY NATIONAL

## Fashionable style and superb comfort









Delgado offers distinctive elements that make a dramatic impression. Its clean lines and crisp details are enveloped by rich wood or tailored upholstery to create an intriguing seating collection. From static or mobile to sled, rocker, and height adjustable bases, Delgado offers solutions to suit all of your needs. Welcome guests to lobby areas, open plan spaces, conference rooms, and private offices with Delgado.

Joya™ BY KIMBALL

### Designed just for you.

Joya is an ergonomic and sophisticated seating solution for active work areas. With a modern, confident aesthetic and multiple base, frame, arm, and material options, Joya is specifically designed for increased comfort. The side chair (armless or with arms) ca