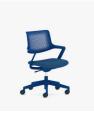

#### WORK & TASK SEATING

Helio™ BY KIMBALL

# Designed to reduce visual disruption.

Helio provides freedom of movement with adjustable comfort that is seamlessly integrated to eliminate visual disruption. The back is constructed with durable, cross-woven nylon that provides ergonomic lumbar support while maintaining its crisp, clean lines. Refined options such as contrasting seat stitching and premium casters with polished accents further elevate the sophistication offered within a light-scale design.