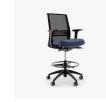

#### WORK & TASK SEATING

Helio™ BY KIMBALL

# Designed to reduce visual disruption.

Helio provides freedom of movement with adjustable comfort that is seamlessly integrated to eliminate visual disruption. The back is constructed with durable, cross-woven nylon that provides ergonomic lumbar support while maintaining its crisp, clean lines. Refined options such as contrasting seat stitching and premium casters with polished accents further elevate the sophistication offered within a light-scale design.