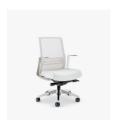

#### WORK & TASK SEATING

Helio™ BY KIMBALL

# Designed to reduce visual disruption.

Helio provides freedom of movement with adjustable comfort that is seamlessly integrated to eliminate visual disruption. The back is constructed with durable, cross-woven nylon that provides ergonomic lumbar support while maintaining its crisp, clean lines. Refined options such as contrasting seat stitching and premium casters with polished accents further elevate the sophistication offered within a light-scale design.