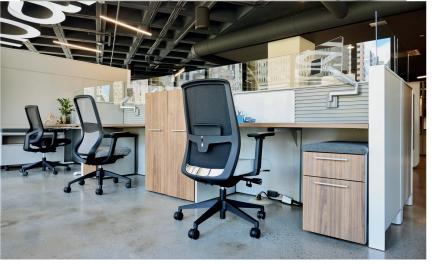

Wish™ BY KIMBALL

# Streamlined shape with advanced ergonomics.

Irma BY ETC.

Meet Irma, the all-purpose seating collection. As a side chair, task seating, or stool, it's exceptionally versatile. Irma is as comfortable at a dining table as in a shared workspace. Sit down. Stay awhile. Get comfy.