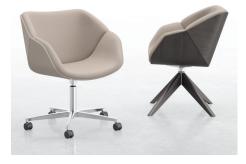

#### Theo™ BY KIMBALL

Inspired by an admiration of mid-century modern furniture, Theo's molded plywood shell makes a beautiful statement. With a smaller footprint, it easily serves as a lounge chair or as a desk or conference chair to maximize style in today's smaller office landscapes.