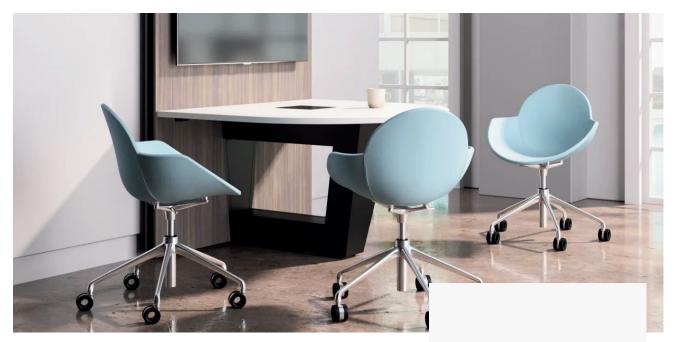

#### Volute® BY NATIONAL

### Dynamic and modern.

Volute's convex and concave curves provide visual simplicity that fits beautifully in meeting rooms, private offices, lobby areas, and other shared spaces. This sophisticated family of seating is available in upholstered and polypropylene seat shells and a wide variety of base options and materials.

Volute was recognized by Interior Design Magazine as an Honoree for the Best of Year Awards in the Contract Seating category.