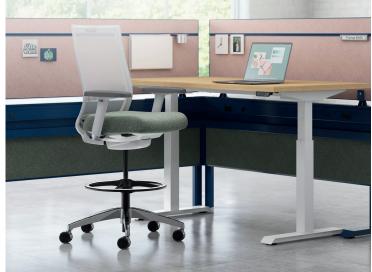

#### WORK & TASK SEATING

Helio™ BY KIMBALL

# Designed to reduce visual disruption.

Helio provides freedom of movement with adjustable comfort that is seamlessly integrated to eliminate visual disruption. The back is constructed with durable, cross-woven nylon that provides ergonomic lumbar support while maintaining its crisp, clean lines. Refined options such as contrasting seat stitching and premium casters with polished accents further elevate the sophistication offered within a light-scale design.