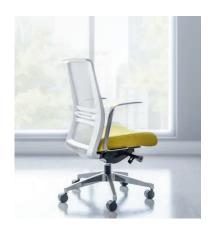

#### WORK & TASK SEATING

Helio™ BY KIMBALL

# Designed to reduce visual disruption.

Helio provides freedom of movement with adjustable comfort that is seamlessly integrated to eliminate visual disruption. The back is constructed with durable, cross-woven nylon that provides ergonomic lumbar support while maintaining its crisp, clean lines. Refined options such as contrasting seat stitching and premium casters with polished accents further elevate the sophistication offered within a light-scale design.