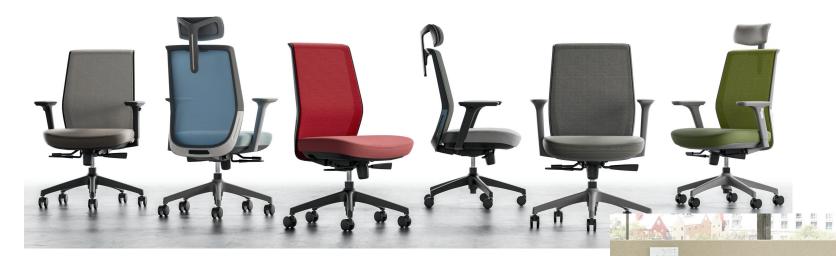

#### Contrasting Seat Task Chairs

Grey

Grey Frame

Midnight Blue Frame

Midnight Blue

Red

Taupe

Red Frame