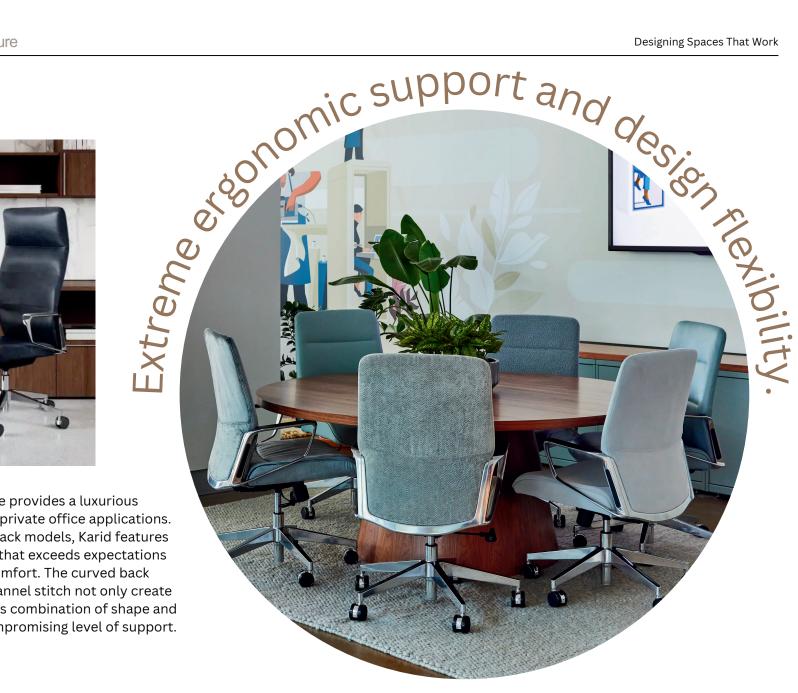

# Extreme ergonomic support and design flexibility.

Lavoro fits all of your needs.

This robust family of seating can beautifully outfit an entire facility. From task to stool to guest, Lavoro merges comfort, design, and functionality for today's ever-evolving workspaces. Italian for "work", Lavoro lives up to its name.

#### Karid® BY NATIONAL

This executive seating line provides a luxurious option for conference or private office applications. Available in mid or high back models, Karid features an ultra-plush seat foam that exceeds expectations and provides supreme comfort. The curved back profile and horizontal channel stitch not only create a lovely aesthetic, but this combination of shape and billows delivers an uncompromising level of support.